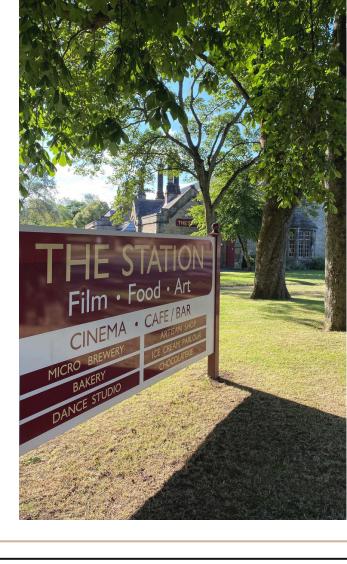

#### WE NEED FRIENDS LIKE YOU

Opened in 2007, The Station is a lovingly restored former Victorian railway building, which is now home to a 3-screen independent cinema, restaurant, shop, galleries, and a selection of independent businesses. The Station is in Richmond, North Yorkshire, cultural capital of the Yorkshire Dales.

A community hub for creativity, The Station also hosts regular groups and classes, and runs a busy programme of events and exhibitions throughout the year. The Station really is the place to be in Yorkshire for film, food, and art!