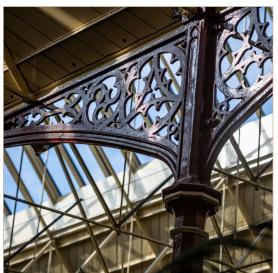

Owned and operated by the Richmondshire Building Preservation Trust (RBPT), a locally based heritage restoration charity, The Station retains many of its original railway features, including the large platform area, original iron work, and magnificent glazed roof.