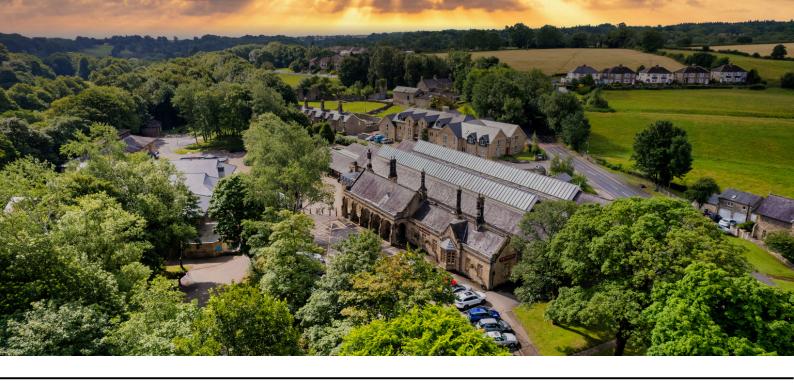

#### WE NEED FRIENDS LIKE YOU

Opened in 2007, The Station is a lovingly restored former Victorian railway building, which is now home to a 3-screen independent cinema, restaurant, shop, galleries, and a selection of independent businesses. The Station is in Richmond, North Yorkshire, cultural capital of the Yorkshire Dales.

Owned and operated by the Richmondshire Building Preservation Trust (RBPT), a locally based heritage restoration charity, The Station retains many of its original railway features, including the large platform area, original iron work, and magnificent glazed roof.