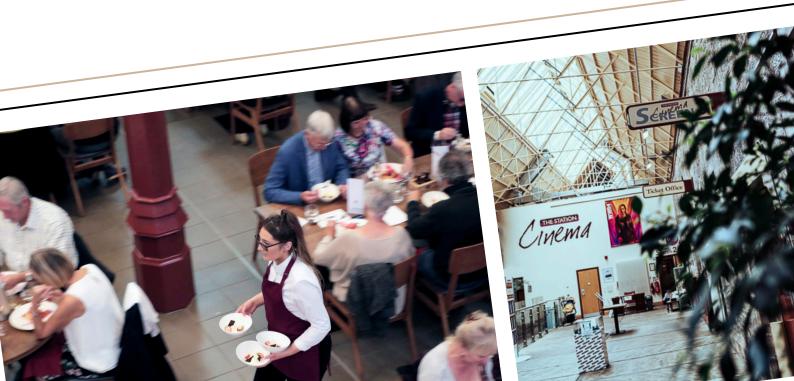

#### WE NEED FRIENDS LIKE YOU

Opened in 2007, The Station is a lovingly restored former Victorian railway building, which is now home to a 3-screen independent cinema, restaurant, shop, galleries, and a selection of independent businesses. The Station is in Richmond, North Yorkshire, cultural capital of the Yorkshire Dales.

A community hub for creativity, The Station also hosts regular groups and classes, and runs a busy programme of events and exhibitions throughout the year. The Station really is the place to be in Yorkshire for film, food, and art!